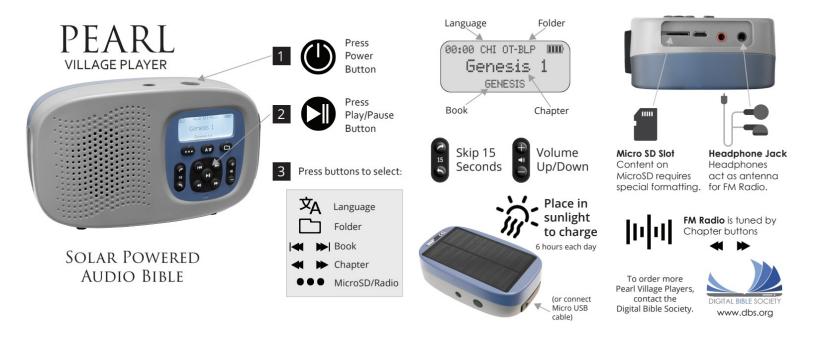

## **Village Pearl Player**



## **BATTERY**

3.7V / 500mAh Li-ion battery 500 charge cycles 6 to 8 hours of use

## **PACKAGE**

PEARL PLAYER (MINI) - (Single Unit) 50x19x100mm (2"x0.75"x4") Weight: 75g (0.17 lbs.)

## WARNING!



Do not use product near fire or in a high temperature area.
Do not soak the product in water or





other liquids.

• Do not disassemble, alter or apply heat to the product.



 Recommended Operating Temperature: 0°C to 45°C (32°F to 113°F) • Recommended Storage Temperature: -10°C to 60°C (14°F to 140°F)



Low temperatures (< -10°C / 14°F) or high temperatures (> 45°C / 113°F) will shorten the battery life.

Warning: Batteries should not be exposed to excessive heat such as fire or similar.

To prevent possible hearing damage, do not listen to high volume for long periods of time.

Pleas